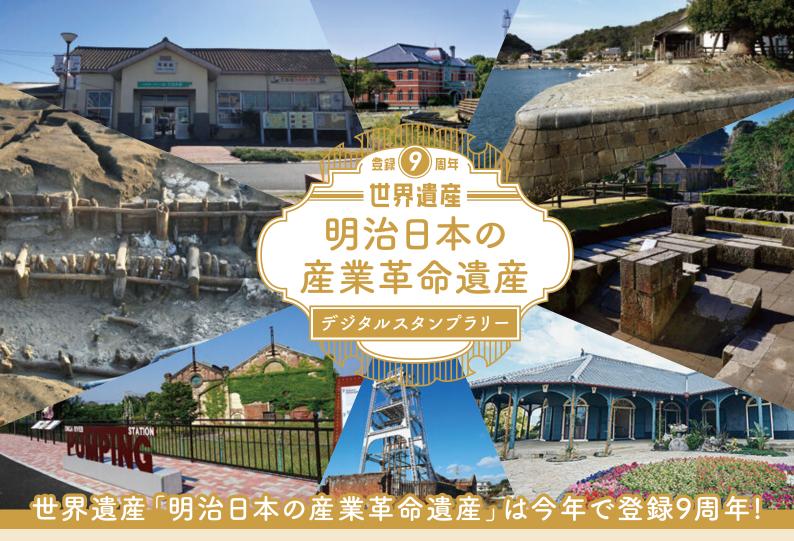

## 世界遺産「明治日本の産業革命遺産」 デジタルスタンプラリーを実施します!!

世界遺産「明治日本の産業革命遺産」が2015年7月8日に世界遺産に登録されてから9周年を迎えるにあたり、「明治日本の産業革命遺産」の九州内構成資産所在市8市が連携し、JR九州アプリを活用したデジタルスタンプラリーを行います。

本件につきまして、広くご周知いただきたくご案内申し上げます。

記

1 名 称 世界遺産「明治日本の産業革命遺産」デジタルスタンプラリー

2 日 程 令和6年7月6日(土)~12月20日(金)

3 参加自治体 北九州市、中間市、大牟田市、佐賀市、長崎市、荒尾市、宇城市、鹿児島市

4 概 要 世界遺産「明治日本の産業革命遺産」の九州内構成資産やガイダンス施設を巡り、 スマートフォンでデジタルスタンプを集めると、デジタルスタンプを集めた個数に 応じ、景品が当たる抽選に応募できます。

> 北九州市内でデジタルスタンプを集めることができるスポットは、官営八幡製鐵 所旧本事務所眺望スペース(北九州市八幡東区東田5丁目)やJRスペースワールド 駅など。ほかに九州内に25個の対象スポットがあります。

【全27ヵ所】

鹿児島市

★集成館(旧鹿児島紡績所技師館)/関吉の疎水溝/鹿児島世界文化遺産オリエンテーションセンター(仙巌園内)/鹿児島中央駅

佐賀市

★佐野常民と三重津海軍所跡の歴史館/三重津海軍所跡/佐賀駅

長崎市

★旧三菱第2ドックハウス(グラバー園内)/小菅修船場跡/旧グラバー住宅(グラバー園内)/長崎駅

福岡県大牟田市

★石炭産業科学館/宮原坑/三池港展望所/大牟田駅

熊本県荒尾市

★万田坑ステーション/万田坑/荒尾駅

熊本県宇城市

★三角西港(旧三角海運倉庫)/三角西港(浦島屋)/三角駅

福岡県北九州市 福岡県中間市

★官営八幡製鐡所旧本事務所眺望スペース/世界遺産ビジターセンター(スペースLABO ANNEX内)/スペースワールド駅

★ 遠賀川水源地ポンプ室インフォメーションセンター(中間市地域交流センター内) / 遠賀川水源地ポンプ室眺望スペース / 筑豊電気鉄道 希望が丘高校前駅(世界遺産遠賀川水源地ポンフ室駅)